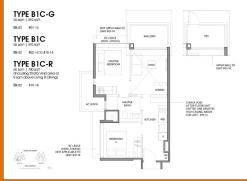

# RESIDENTIAL - CONDOMINIUM 592SQFT (55SQM) / CALL FOR PRICE!

+65-98881112

2 - Bedroom (Compact)

■ NO. OF FLOORS:

■ FLOOR/LEVEL: 18 - HIGH FLOOR

■ BED ROOMS: 2
■ BATH ROOMS: 1
■ MAIDS ROOMS: N/A
■ PARKING SPACES: N/A

**■ LAYOUT TYPE:** REGULAR

■ FACING: N/A
■ VIEWING: OTHER

■ **SELLING PRICE**: CALL FOR PRICE!